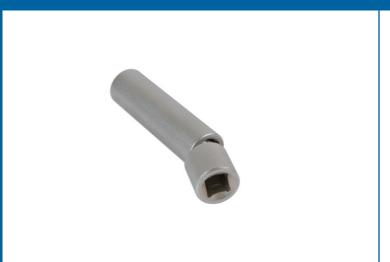

## Spark Plug Socket 3/8"D 14mm

A 14mm Bi-Hex (12pt) 3/8" drive spark plug socket with longer than standard length barrel, narrow walls and wobble joint head designed to fit the narrow spark plug recesses commonly found in modern vehicles. The wobble function is particularly useful for accessing BMW spark plugs which are installed at an angle of > 5°, where a standard spark plug wrench does not fit. This professional quality tool is manufactured from chrome vanadium and has an internal spring clip for reliable spark plug removal and installation.

## **Additional Information**

- Applications include: BMW vehicles: 1 Series (E81, E87-N43B), 3 Series (E90-N43B) and 5 Series (E60-N43B).
- Size: 14mm Bi-Hex (12pt) x 3/8"D x 92mm.
- Outside diameter: 18.88mm; inside depth: 48.75mm.
- Wobble function and longer length than standard for improved access, ideal for the > 5° angled spark plugs found on BMW engines.
- · Manufactured from chrome vanadium.