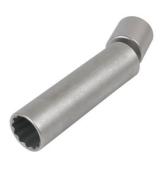

## Spark Plug Socket 3/8"D 14mm

A 14mm Bi-Hex (12pt) 3/8" drive spark plug socket with longer than standard length barrel, narrow walls and wobble joint head designed to fit the narrow spark plug recesses commonly found in modern vehicles. The wobble function is particularly useful for accessing BMW spark plugs which are installed at an angle of > 5°, where a standard spark plug wrench does not fit. This professional quality tool is manufactured from chrome vanadium and has an internal spring clip for reliable spark plug removal and installation.

## **Additional Information**

- Applications include: BMW vehicles: 1 Series (E81, E87-N43B), 3 Series (E90-N43B) and 5 Series (E60-N43B).
- Size: 14mm Bi-Hex (12pt) x 3/8"D x 92mm.
- Outside diameter: 18.88mm; inside depth: 48.75mm.
- Wobble function and longer length than standard for improved access, ideal for the > 5° angled spark plugs found on BMW engines.
- · Manufactured from chrome vanadium.