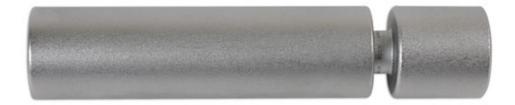

## Spark Plug Socket 3/8"D 14mm

A 14mm Bi-Hex (12pt) 3/8" drive spark plug socket with longer than standard length barrel, narrow walls and wobble joint head designed to fit the narrow spark plug recesses commonly found in modern vehicles. The wobble function is particularly useful for accessing BMW spark plugs which are installed at an angle of > 5°, where a standard spark plug wrench does not fit. This professional quality tool is manufactured from chrome vanadium and has an internal spring clip for reliable spark plug removal and installation.

## **Additional Information**

- Applications include: BMW vehicles: 1 Series (E81, E87-N43B), 3 Series (E90-N43B) and 5 Series (E60-N43B).
- Size: 14mm Bi-Hex (12pt) x 3/8"D x 92mm.
- Outside diameter: 18.88mm; inside depth: 48.75mm.
- Wobble function and longer length than standard for improved access, ideal for the > 5° angled spark plugs found on BMW engines.
- · Manufactured from chrome vanadium.